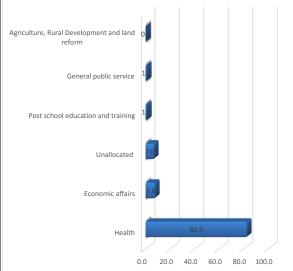

| Donneite | nor I | Junctions | I Group | 19/.1 |
|----------|-------|-----------|---------|-------|

| Deposits and Disbursements by Functional Group |                     |                          |                       |
|------------------------------------------------|---------------------|--------------------------|-----------------------|
| Functional Group                               | Deposits<br>(R'000) | Disbursements<br>(R'000) | Expenditure<br>('000) |
| Basic Education                                |                     | -                        | 36,124                |
| Basic Education                                | -                   | -                        | 36,124                |
| Post School, Education and Training            | 3,225               | -                        | 50,462                |
| Higher Education and Training                  | 3,225               | -                        | 50,462                |
| Health                                         | 233,160             | 173,391                  | 146,173               |
| Health                                         | 233,160             | 173,391                  | 146,173               |
| Social Protection                              |                     | -                        | 6,118                 |
| Social Development                             | -                   | -                        | 6,118                 |
| Defence,Public Order and safety                |                     | 49,994                   | 1                     |
| Justice                                        | -                   | 24,007                   | -                     |
| Trade and Industry                             | -                   | -                        | 1                     |
| Tourism                                        | -                   | 25,987                   | -                     |
| Economic Affairs                               | 21,993              | 37,445                   | 35,050                |
| Science and Technology                         | 385                 | 21,177                   | 12,546                |
| Environmental Affairs                          | 9,201               | 1,200                    | 4,773                 |
| Energy                                         | 12,406              | 15,069                   | 17,731                |
| Agriculture, Rural Develt & Land Reform        | 400                 | 575                      | 3,512                 |
| Rural Development & Land Reform                | -                   | -                        | 2,967                 |
| Agriculture, Forestry and Fisheries            | 400                 | 575                      | 545                   |
| General Public Services                        | 15,316              | 88,226                   | 25,961                |
| Planning, Monitoring & Evaluation              | -                   | -                        | 3,068                 |
| National Treasury                              | 2,783               | 1,984                    | 3,240                 |
| National Centre of Public Service Innovation   | -                   | -                        | 1,611                 |
| National School of Government                  | -                   | -                        | 1,102                 |
| Public Service & Administration                | -                   | 2,507                    | 14,066                |
| Statistics SA                                  | -                   | -                        | 93                    |
| Women                                          | -                   | -                        | - 29                  |
| Provincial                                     | -                   | 39,200                   | 31,926                |
| KwaZulu Natal                                  | -                   | 39,200                   | 31,637                |
| Wesrtern Cape                                  |                     |                          | 288                   |
| Unallocated                                    | 19,712              |                          |                       |
| Total                                          | R 281,272           | R 305,096                | R 332,516             |