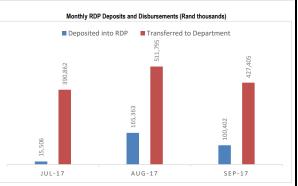

## **RDP Fund Flows**

| Reporting Period |           |
|------------------|-----------|
| Financial Year   | 2017/2018 |
| Start Date       | Jul-17    |
| End Date         | Sep-17    |

| Donors      | Deposits (R'000) | % of Total |
|-------------|------------------|------------|
| CDC         | 123,328          | 43.8       |
| Global Fund | 110,641          | 39.3       |
| Unallocated | 19,712           | 7.0        |
| Denmark     | 12,406           | 4.2        |
| UN          | 9,201            | 3.3        |
| Flanders    | 2,448            | 0.9        |
| AfDB        | 1,337            | 0.50       |
| USAID       | 1,079            | 0.4        |
| Italy       | 324              | 0.1        |
| Austria     | 385              | 0.14       |
| Belgium     | 335              | 0.12       |
| Australia   | 76               | 0.03       |
|             |                  |            |
| Total       | 218,572          | 100        |

| Donors      | Disbursements<br>(R'000) | % of Total |
|-------------|--------------------------|------------|
| Global Fund | 127,999                  | 42.0       |
| EU          | 96,330                   | 31.6       |
| CDC         | 40,763                   | 13.4       |
| Flanders    | 20,000                   | 6.6        |
| Denmark     | 15,069                   | 4.9        |
| AfDB        | 1,984                    | 0.7        |
| Norway      | 1,200                    | 0.4        |
| Greece      | 960                      | 0.3        |
| Italy       | 324                      | 0.1        |
| Australia   | 252                      | 0.1        |
| Portugal    | 217                      | 0.1        |
|             |                          |            |
| Total       | 305,096                  | 100        |